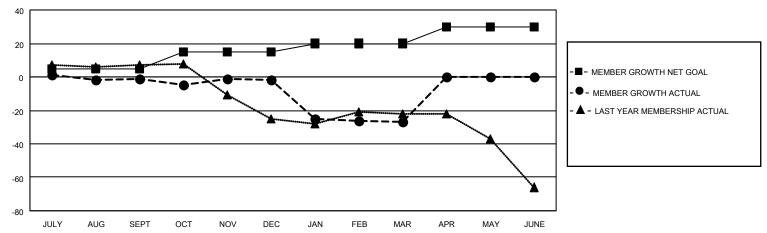

### GOALS AND ACTUAL MEMBERS CUMULATIVE

| DROPPED CLUBS: 1 |    | 15 CLUBS OF 26 ADDED 1 OR | GENDER DISTRIBUTION           |              |  |
|------------------|----|---------------------------|-------------------------------|--------------|--|
|                  |    | MORE NEW MEMBERS          | MALE 303 (56.01%)             |              |  |
|                  |    |                           | FEMALE                        | 238 (43.99%) |  |
| DROPPED MEMBERS  |    |                           | NON BINARY                    | 0 (0.00%)    |  |
|                  |    |                           | PREFER NOT TO ANSWER          | 0 (0.00%)    |  |
| DECEASED         | 10 |                           |                               |              |  |
| CLUB CANCELLED   | 13 | CLICK HERE FOR CUMULATIVE | TOTAL FAMILY UNIT MEMBERS 122 |              |  |
| OTHER            | 44 | MEMBERSHIP DATA           |                               |              |  |
| TOTAL            | 67 |                           | FAMILY MEMBERS PAYING HAI     | LF DUES 63   |  |
|                  |    |                           |                               |              |  |